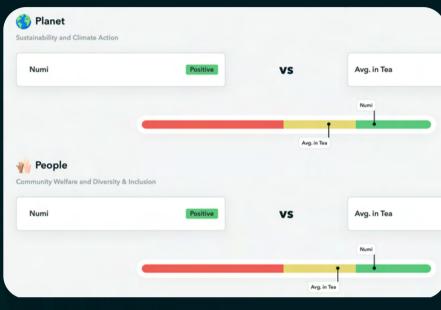

### **United Nations SDGs**

We map a company's data sources to a standard that aligns with the UN SDGs. We then group these into People and Planet categories.

### **Rating System**

For each UN SDG, a company can earn a score of passed (1), partial (0.5), neutral (0), failed (-1), or no data (0). The sum of all UN SDGs determines a company's rating on a scale of -16 to 16.

### **Company Values**

We compare each brand's data to the sector average and highlight select Company Values. This helps our users see the bigger picture of a brand's impact.