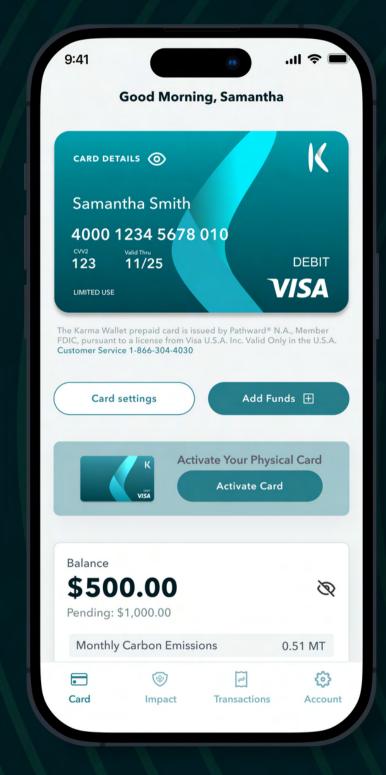

# The Karma Wallet Card

PREPAID, RELOADABLE DEBIT CARD SOLUTION

#### 20% Cashback

DEBIT

Earn cashback from thousands of sustainable and ethical brands.

# Karma Wallet App

This prepaid, reloadable debit card requires no credit check.

You shop. We donate.

We make sustainability simple. Your everyday spending supports nonprofits changing the world.

#### Karma Wallet Card

The card is made from 85% recycled plastic.

#### Reloadable

Reload money onto the card again and again.