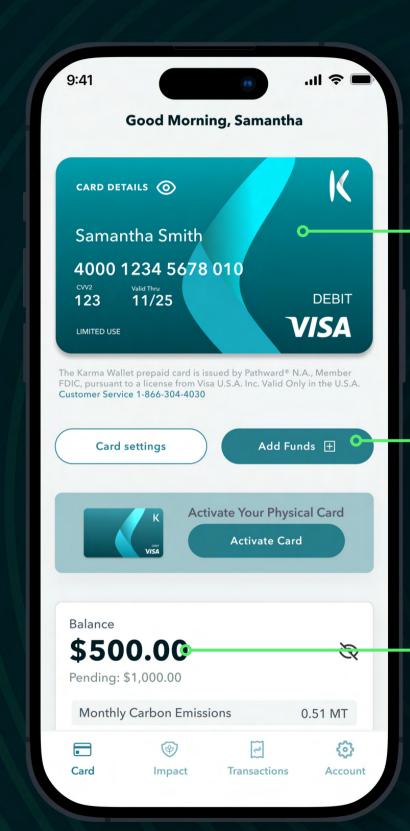

# The Karma Wallet Card

PREPAID, RELOADABLE DEBIT CARD SOLUTION

### **Unique Benefits**

Products and services that help you be better.

#### **Charitable Giveback**

You buy gas, we donate to reforestation. You dine out, we donate a meal.

#### **Impact Data**

Get your Karma Score and access to brand data.

### **Money Management**

All of the essential money management tools in an easy-to-use app.

Your membership to a better future.

10,000+

waitlist

10M+

partner audience

12,500+

#### 20% Cashback

DEBIT

Earn cashback from thousands of sustainable and ethical brands.

# Karma Wallet App

This prepaid, reloadable debit card requires no credit check.

You shop. We donate.

We make sustainability simple. Your everyday spending supports nonprofits changing the world.

#### Karma Wallet Card

The card is made from 85% recycled plastic.

#### Reloadable

Reload money onto the card again and again.