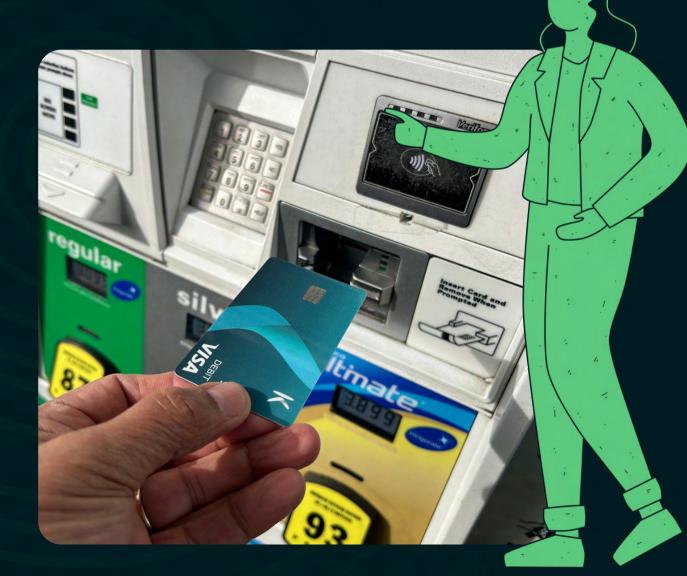

# The Karma Wallet Card

PREPAID, RELOADABLE DEBIT CARD SOLUTION

#### **Charitable Giveback**

You buy gas, we donate to reforestation. You dine out, we donate a meal.

#### 20% Cashback

DEBIT

Earn cashback from thousands of sustainable and ethical brands.

# Karma Wallet App

This prepaid, reloadable debit card requires no credit check.

You shop. We donate.

We make sustainability simple. Your everyday spending supports nonprofits changing the world.

#### Karma Wallet Card

The card is made from 85% recycled plastic.