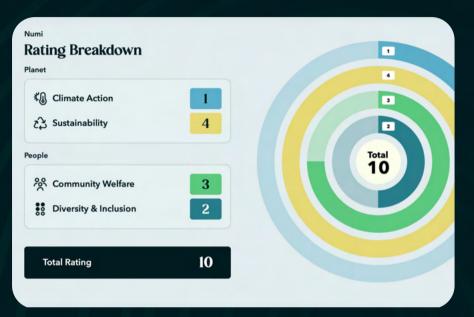

### **United Nations SDGs**

We map a company's data sources to a standard that aligns with the UN SDGs. We then group these into People and Planet categories.

### **Rating System**

For each UN SDG, a company can earn a score of passed (1), partial (0.5), neutral (0), failed (-1), or no data (0). The sum of all UN SDGs determines a company's rating on a scale of -16 to 16.

### **Company Values**

We compare each brand's data to the sector average and highlight select Company Values. This helps our users see the bigger picture of a brand's impact.